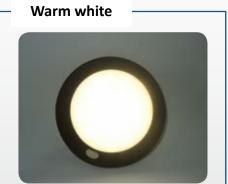

## **Product Specification**

Supply Voltage: 12/24V DC

Average Current: 0.48A@12V; 0.26A@24V

Power Consumption: MAX 7 Watts

IP rating: 65

Switch: On/Off switch with Glow-in-the-dark button

LED: 42 × 5630 SMD LED Cool White / Warm White