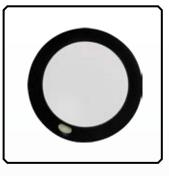

■ Life - 50,000 hours, compared to 1,200 hours for incandescent bulbs.

JM-821W

JM-821S

JM-821MB

Bezel: PC70%+ABS30%, White / paint Silver / matte Black

Lens: PC, Milky white diffuser

Base: PC70%+ABS30%, White / paint Silver / matte Black

Size: 127mm(5")(D)×18.8mm(0.74")(H) Mounting: Mounts directly on any flat surface