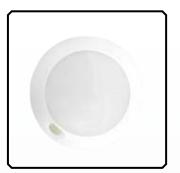

■ Life - 50,000 hours, compared to 1,200 hours for incandescent bulbs.

JM-821W

JM-821S

JM-821MB

Bezel: PC70%+ABS30%, White / paint Silver / matte Black

Lens: PC, Milky white diffuser

Base: PC70%+ABS30%, White / paint Silver / matte Black

Size: 127mm(5")(D)×18.8mm(0.74")(H) Mounting: Mounts directly on any flat surface