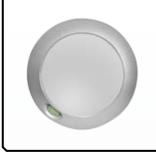

■ Life - 50,000 hours, compared to 1,200 hours for incandescent bulbs.

JM-821W

JM-821S

JM-821MB

Bezel: PC70%+ABS30%, White / paint Silver / matte Black

Lens: PC, Milky white diffuser

Base: PC70%+ABS30%, White / paint Silver / matte Black

Size: 127mm(5")(D)×18.8mm(0.74")(H) Mounting: Mounts directly on any flat surface