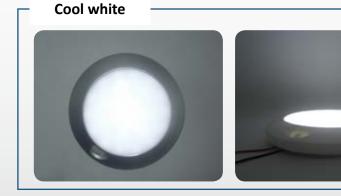

## **Product Specification**

Supply Voltage: 12/24V DC

Average Current: 0.48A@12V; 0.26A@24V

Power Consumption: MAX 7 Watts

IP rating: 65

Switch: On/Off switch with Glow-in-the-dark button

LED: 42 × 5630 SMD LED Cool White / Warm White