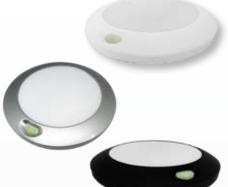

■ Life - 50,000 hours, compared to 1,200 hours for incandescent bulbs.

JM-821W

JM-821S

JM-821MB

Bezel: PC70%+ABS30%, White / paint Silver / matte Black

Lens: PC, Milky white diffuser

Base: PC70%+ABS30%, White / paint Silver / matte Black

Size: 127mm(5")(D)×18.8mm(0.74")(H) Mounting: Mounts directly on any flat surface