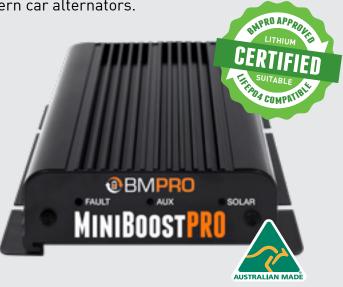

## **MINIBOOSTPRO**

BMPRO's MiniBoostPRO is a compact DC-DC dual input (solar / aux) charger for the RV market. The MiniBoostPRO offers effective charging of your caravan, 4WD or camper trailer's house battery from the towing vehicle's electrical system.

Blending both solar and auxiliary inputs, the MiniBoostPRO provides a combined charging current of up to a maximum of 30A, with a preference to solar. It features proprietary technolgy designed to charge from modern car alternators.

The MiniBoostPRO provides a multi stage charging profile.

It funcitons when wired directly to 12V batteries and enhances BMPRO's BatteryPlus35 and J35 battery management systems.

A range of protective features built into the MiniBoostPRO will guard your caravan or camper trailer's charging capacity.