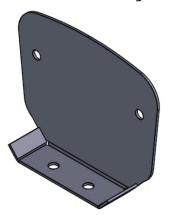

"Optional" Custom Mounting Bracket"

BETTER LIGHTING - BETTER PERFORMANCE

# INSTALLATION USING "OPTIONAL" CUSTOM MOUNTING BRACKETS

**A**. Drill 18mm hole for cable. This should be drilled in relation to the centre of light position.

**B**. With a marker, pencil the batten light edge for new bracket position.

**C**. Position brackets and fix to wall or ceiling with screws.

**D**. Attach batten light to new brackets with security screws provided.

( M4\*40mm Torx security screw )

BETTER LIGHTING - BETTER PERFORMANCE