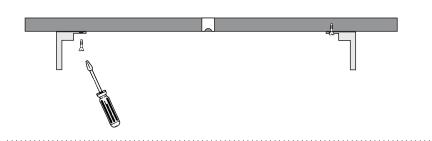

**C**. Position brackets and fix to wall or ceiling with screws.

**D**. Attach batten light to new brackets with security screws provided.

( M4\*40mm Torx security screw )

BETTER LIGHTING - BETTER PERFORMANCE