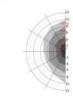

#### Ceiling mounted height: 4m Sensitivity: 100%/75%

Normal moving (Speed:1m/s)

Wall mounting

Normal moving (Speed 1m/s)

Horizon mounted height: 2m Sensitivity: 100%/75%/50%/25%

Slow moving (Speed 0.3m/s)

· · · · · · · · · · · · · Slow moving (Speed 0.3m/s)

DUALCOM TECHNOLOGY LTD

e. info@dualcom.co.nz p. +64 9 218 5318

www.dualcom.co.nz