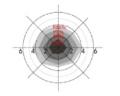

#### Ceiling mounted height: 4m Sensitivity: 100%/75%

Normal moving (Speed:1m/s)

Wall mounting

Normal moving (Speed 1m/s)

Horizon mounted height: 2m Sensitivity: 100%/75%/50%/25%

Slow moving (Speed 0.3m/s)