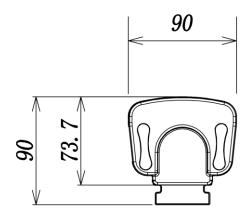

LED SMD2835 10W 5000K 1000Lm >83 CRI **OPTIONAL** 120 degree IP 65 Ik08 L300\*W90\*H74mm AL+PC Diffused

**ELV Internal Mulitvolt** 10-32vDC 40,000+ hours

LED SMD2835 20W 5000K 2000Lm >83 CRI **OPTIONAL** 120 degree IP 65 lk08 L600\*W90\*H74mm AL+PC Diffused **ELV Internal Mulitvolt** 10-32vDC 40,000+ hours