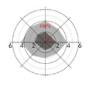

#### Ceiling mounted height: 4m Sensitivity: 100%/75%

Normal moving (Speed:1m/s)

Wall mounting

Normal moving (Speed 1m/s)

Horizon mounted height: 2m Sensitivity: 100%/75%/50%/25%

Slow moving (Speed 0.3m/s)