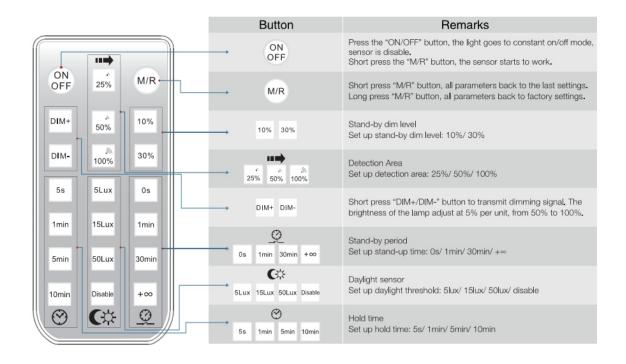

**Optional** Microwave + Dimming & Daylight Sensing

### Remote Control Operation - sold separately

Normal moving (Speed:1m/s)

Slow moving (Speed 0.3m/s)