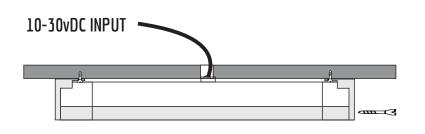

**C**. Position brackets and fix to wall or ceiling with screws.

**D**. Attach batten light to new brackets with security screws provided.

( M4\*40mm Torx security screw )

BETTER LIGHTING - BETTER PERFORMANCE