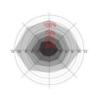

#### Ceiling mounted height: 4m Sensitivity: 100%/75%

Normal moving (Speed:1m/s)

Wall mounting

Normal moving (Speed 1m/s)

Horizon mounted height: 2m Sensitivity: 100%/75%/50%/25%

Slow moving (Speed 0.3m/s)

· · · · · · · · · · · · · Slow moving (Speed 0.3m/s)

DUALCOM TECHNOLOGY LTD

e. info@dualcom.co.nz p. +64 9 218 5318

www.dualcom.co.nz