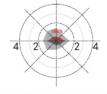

### Remote Control Operation - sold separately

Normal moving (Speed:1m/s)

Slow moving (Speed 0.3m/s)

#### Ceiling mounted height: 4m Sensitivity: 100%/75%

Normal moving (Speed:1m/s)

Wall mounting

Normal moving (Speed 1m/s)

Horizon mounted height: 2m Sensitivity: 100%/75%/50%/25%

Slow moving (Speed 0.3m/s)