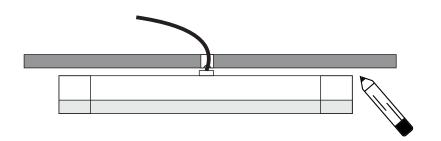

# INSTALLATION USING "OPTIONAL" CUSTOM MOUNTING BRACKETS

**A**. Drill 18mm hole for cable. This should be drilled in relation to the centre of light position.

**B**. With a marker, pencil the batten light edge for new bracket position.

**C**. Position brackets and fix to wall or ceiling with screws.

**D**. Attach batten light to new brackets with security screws provided.

( M4\*40mm Torx security screw )

BETTER LIGHTING - BETTER PERFORMANCE