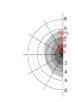

#### Ceiling mounted height: 4m Sensitivity: 100%/75%

Normal moving (Speed:1m/s)

Wall mounting

Normal moving (Speed 1m/s)

Horizon mounted height: 2m Sensitivity: 100%/75%/50%/25%

Slow moving (Speed 0.3m/s)