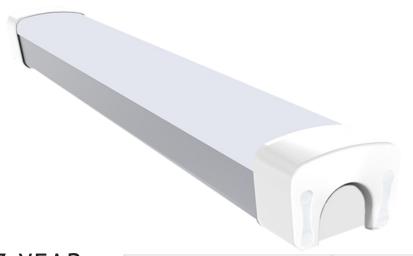

BETTER LIGHTING - BETTER PERFORMANCE

ELV 300 / 600, linear batten is an Extra Low Voltage (ELV) LED suitable for 12V and 24V DC power systems.

Compact, high output, IP 65 Waterproof rating and IK 08 impact resistance. A perfect solution for lighting wet and dry areas at a safe voltage..

| 3  | Y   | E  | A  | R  |
|----|-----|----|----|----|
| WA | \RI | RS | N. | ΓY |

EXE300-10W-5K-V2

EXE600-20W-5K-V2

Light Source Power Consumption Colour Temp (CCT) Lumen Output CRI Micro-Wave Sensor Beam Angle IP Protection Rating **IK Protection Rating** Overall Dimensions Construction Lens Type Driver Type Driver Input Voltage Rated Lifespan

LED SMD2835 10W 5000K 1000Lm >83 CRI **OPTIONAL** 120 degree IP 65 Ik08 L300\*W90\*H74mm AL+PC Diffused

**ELV Internal Mulitvolt** 10-32vDC 40,000+ hours

LED SMD2835 20W 5000K 2000Lm >83 CRI **OPTIONAL** 120 degree IP 65 lk08 L600\*W90\*H74mm AL+PC Diffused **ELV Internal Mulitvolt** 10-32vDC 40,000+ hours