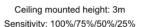

#### Ceiling mounted height: 4m Sensitivity: 100%/75%

Normal moving (Speed:1m/s)

Wall mounting

Normal moving (Speed 1m/s)

Horizon mounted height: 2m Sensitivity: 100%/75%/50%/25%

Slow moving (Speed 0.3m/s)