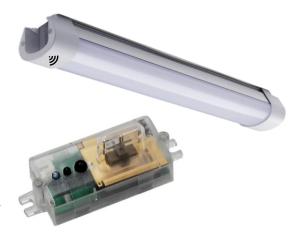

BETTER LIGHTING - BETTER PERFORMANCE

ELV 300 / 600, linear batten is an Extra Low Voltage (ELV) LED suitable for 12V and 24V DC power systems.

Compact, high output, IP 65 Waterproof rating and IK 08 impact resistance. A perfect solution for lighting wet and dry areas at a safe voltage..

Available with an OPTIONAL built-in Micro-Wave sensor to activate on ion for security or utility type applications.

**ELV10-32VDC** 

DUALCOM TECHNOLOGY LTD

e. info@dualcom.co.nz

p. +64 9 218 5318

BETTER LIGHTING - BETTER PERFORMANCE

**Optional** Microwave + Dimming & Daylight Sensing