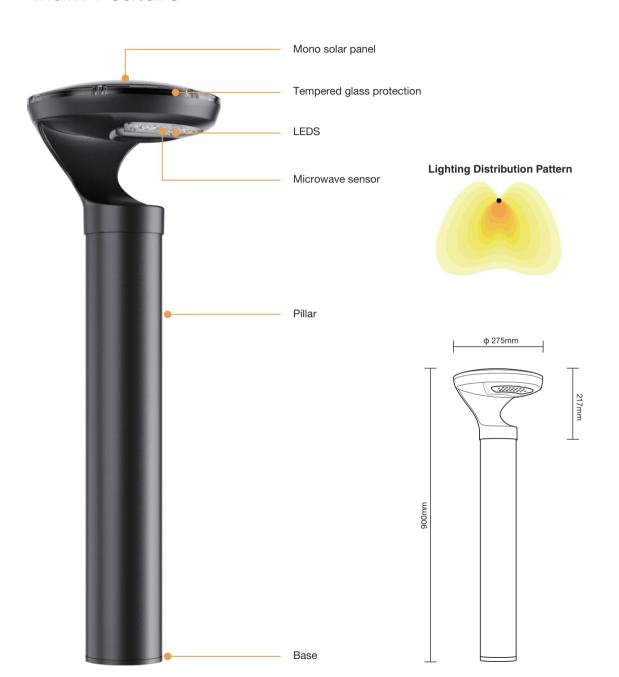

# LETO | Solar Bollard Light

LETO solar bollard light delivery a high brightness output with one sided lighting output. It has a very elegant aesthetic design with all the components integrated as one unit. It offers 12 hours full night operation with big battery capacity up to 3 days backup. The motion sensor is equipped to save more energy in chanllenge weather. Solar panel is protected by the polycarbonate doom reaching to IK10 grade. The mission of LETO is to comply with the requirement of the Dark Sky Association by limiting the upward light waste ratio (UWLR) to <1%. Limiting upward light reduces environmental light pollution and protects the view of our night sky for all.

### **Main Feature**

| Model                   | LETO          |
|-------------------------|---------------|
| Lighting performance    | 1.5W >280lm   |
| Solar panel             | 5V 6.2W       |
| Product size            | Ф 275*900mm   |
| CCT                     | 2200K~6500K   |
| LiFePO4 battery         | 3.2V 12AH     |
| Charge & discharge time | 5 & >24 hours |
| Fixture color           | Black /Grey   |
| Certificates            | CE IP65 IK10  |
| Waranty                 | 5 years       |