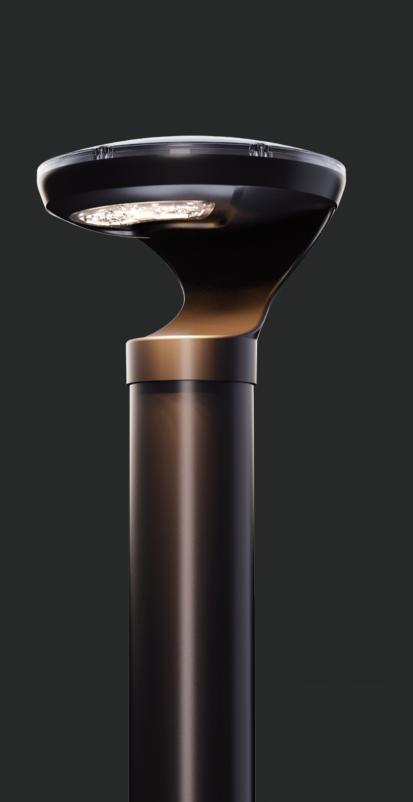

# LETO | Solar Bollard Light

LETO solar bollard light delivery a high brightness output with one sided lighting output. It has a very elegant aesthetic design with all the components integrated as one unit. It offers 12 hours full night operation with big battery capacity up to 3 days backup. The motion sensor is equipped to save more energy in chanllenge weather. Solar panel is protected by the polycarbonate doom reaching to IK10 grade. The mission of LETO is to comply with the requirement of the Dark Sky Association by limiting the upward light waste ratio (UWLR) to <1%. Limiting upward light reduces environmental light pollution and protects the view of our night sky for all.

## **LETO**

**Solar Bollard Light** 