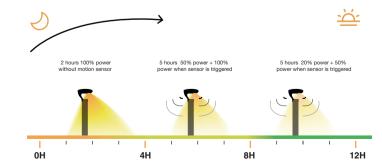

LED power is automatically adjusted to save energy.

Dusk to Dawn automatically ON/OFF

LiFePO4 battery inside more than 10 years lifetime

Equipped PIR motion sensor to save energy

High luminous flux output up to 280lm perforance

#### **Working Mode**