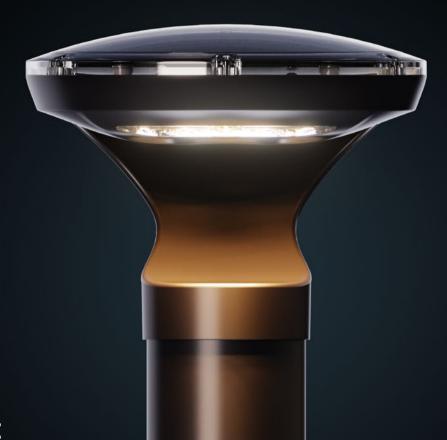

# LETO | Solar Bollard Light

LETO solar bollard light delivery a high brightness output with one sided lighting output. It has a very elegant aesthetic design with all the components integrated as one unit. It offers 12 hours full night operation with big battery capacity up to 3 days backup. The motion sensor is equipped to save more energy in chanllenge weather. Solar panel is protected by the polycarbonate doom reaching to IK10 grade. The mission of LETO is to comply with the requirement of the Dark Sky Association by limiting the upward light waste ratio (UWLR) to <1%. Limiting upward light reduces environmental light pollution and protects the view of our night sky for all.

## **LETO**

**Solar Bollard Light** 