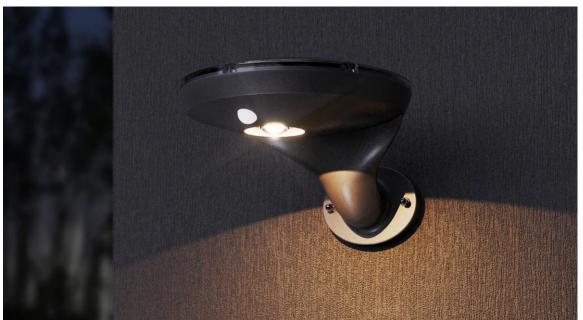

The newly designed, high-capacity 38.4WH LifePO4 battery combined with an intelligent lighting program provides 100% lighting output of up to 280 lumens for four hours before changing to a dimming program of 25% of full production to 100% when the PIR sensor is triggered. This program ensures up to four nights of lighting on a single full charge of the battery. The mission of MUSES is to comply with the requirement of the Dark Sky Association by limiting the upward light waste ratio (UWLR) to <1%. Limiting upward light reduces environmental light pollution and protects the view of our night sky for all.