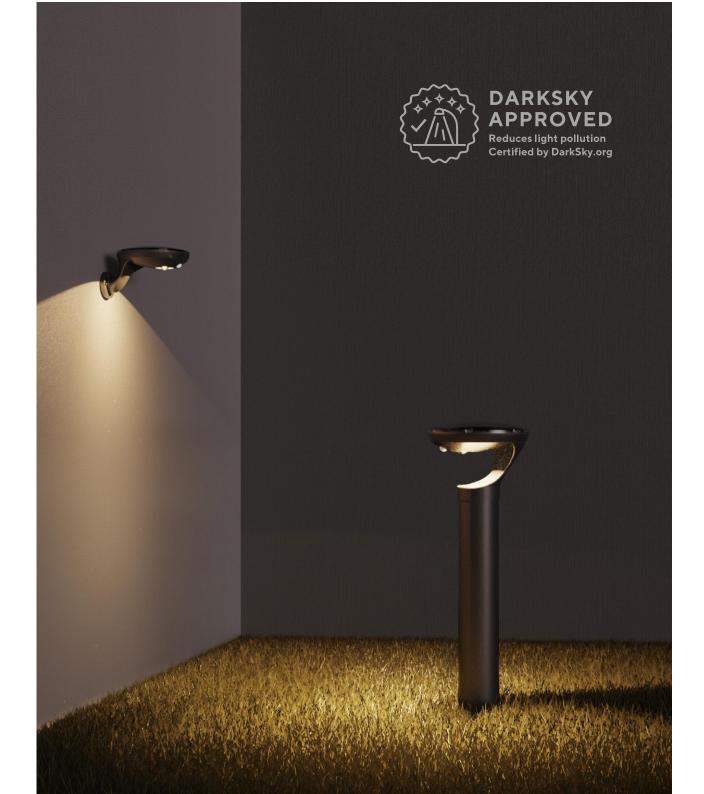

Solar Powered | Lithium LiFeP04 | Dark Sky Friendly IK10 Vandal Resistant | Motion Sensor

The MUSE Solar Wall Light offers a futuristic design with a five-year warranty for public space outdoor lighting applications where the benefits of IK10 vandal resistance are required. The 6.2W solar panel is protected by a polycarbonate cover exceeding IK10 vandal-resistant performance.

The newly designed, high-capacity 38.4WH LifePO4 battery combined with an intelligent lighting program provides 100% lighting output of up to 280 lumens for four hours before changing to a dimming program of 25% of full production to 100% when the PIR sensor is triggered. This program ensures up to four nights of lighting on a single full charge of the battery. The mission of MUSES is to comply with the requirement of the Dark Sky Association by limiting the upward light waste ratio (UWLR) to <1%. Limiting upward light reduces environmental light pollution and protects the view of our night sky for all.

We also offer the MUSE Solar bollard light in a wildlife-friendly version retaining all the features of the original product. Wildlife-Friendly lighting is specifically designed to minimize the ecological impact that traditional lighting has on sea turtles, bats, frogs, and many insects, especially near the ocean. Many of these animals navigate by moonlight reflecting off the ocean, artificial light from development near these habitats is often mistaken for moonlight creating disorientation. The MUSES is a solar bollard light for gardens, walkways public parks as well as ecologically sensitive areas.