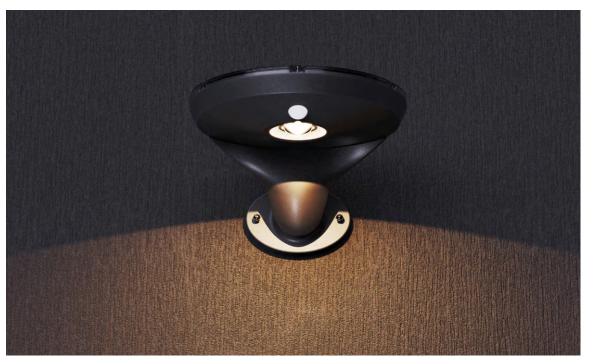

Solar Powered | Lithium LiFeP04 | Dark Sky Friendly IK10 Vandal Resistant | Motion Sensor

The MUSE Solar Wall Light offers a futuristic design with a five-year warranty for public space outdoor lighting applications where the benefits of IK10 vandal resistance are required. The 6.2W solar panel is protected by a polycarbonate cover exceeding IK10 vandal-resistant performance.

## **Light Performance**

Product name MUSE

Lighting 1.2W 280lm SMD3030 24pcs

Light head diameter 275mm

Fixture material Aluminium die casting + PC + tempered Glass

Fixture color Black RAL9011

CRI >82

IP & IK rate IP65 & IK10