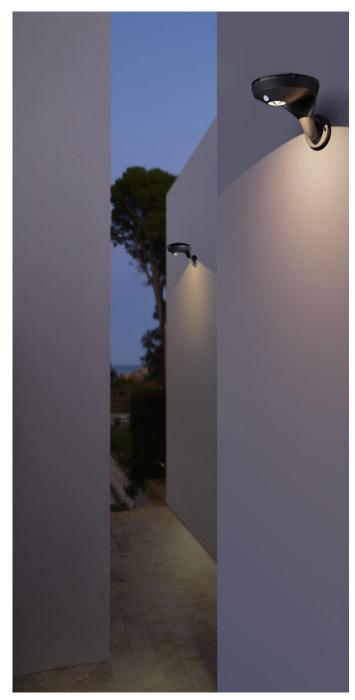

Solar Powered | Lithium LiFeP04 | Dark Sky Friendly IK10 Vandal Resistant | Motion Sensor

The MUSE Solar Wall Light offers a futuristic design with a five-year warranty for public space outdoor lighting applications where the benefits of IK10 vandal resistance are required. The 6.2W solar panel is protected by a polycarbonate cover exceeding IK10 vandal-resistant performance.

The newly designed, high-capacity 38.4WH LifePO4 battery combined with an intelligent lighting program provides 100% lighting output of up to 280 lumens for four hours before changing to a dimming program of 25% of full production to 100% when the PIR sensor is triggered. This program ensures up to four nights of lighting on a single full charge of the battery. The mission of MUSES is to comply with the requirement of the Dark Sky Association by limiting the upward light waste ratio (UWLR) to <1%. Limiting upward light reduces environmental light pollution and protects the view of our night sky for all.