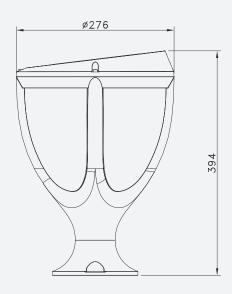

## **Specification**

Lighting performance 1.5W >280lm

Solar panel 5V 6.0W

Product size Φ 276\*394mm CCT 2700K~6000K

LiFePO4 battery 3.2V 12AH

Charge & discharge time 5 & >24 hours

Fixture color Black /Grey

Certificates CE ROHS CB IP65 IK10

Distance of screw holes on the base