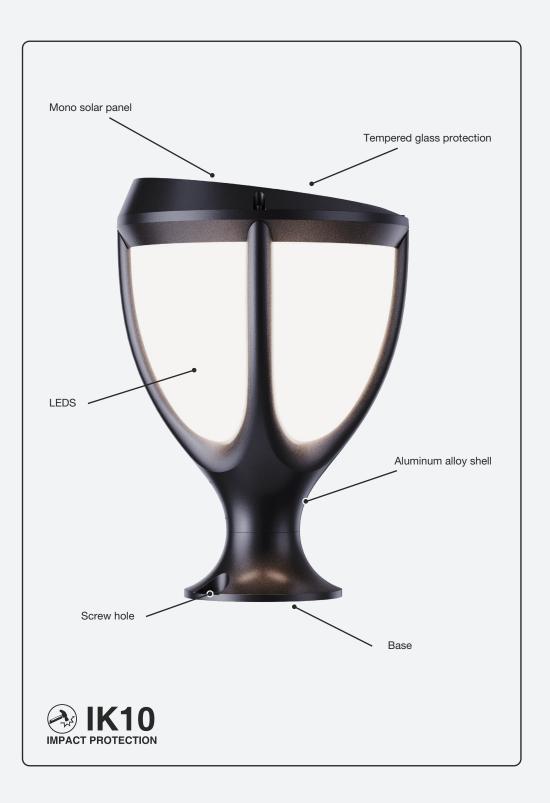

# Solar Lawn Light

Weatherproof

LED beads

Battery

corrosion

UV

## **Specification**

Lighting performance 1.5W >280lm

Solar panel 5V 6.0W

Product size Φ 276\*394mm CCT 2700K~6000K

LiFePO4 battery 3.2V 12AH

Charge & discharge time 5 & >24 hours

Fixture color Black /Grey

Certificates CE ROHS CB IP65 IK10