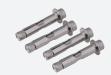

### Accessories in package

Expansion Screw: 4 pieces
To tighten the base to ground. It is M5