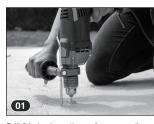

### How to install the light

Drill 2 holes in on the surface according to the size as base dimension shows.

Align the screw holes of the light fixture with the screw holes on the flat surface, and tighten and fix them with fixing screws to complete the installation