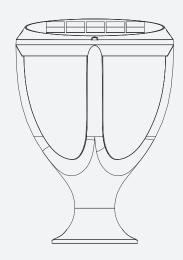

## **Specification**

Lighting performance 1.5W >280lm

Solar panel 5V 6.0W

Product size Φ 276\*394mm CCT 2700K~6000K

LiFePO4 battery 3.2V 12AH

Charge & discharge time 5 & >24 hours

Fixture color Black /Grey

Certificates CE ROHS CB IP65 IK10

Waranty 3 years

Notice: Please charge the light fully every 3 months if it is not sold to remain its performance.

### Accessories in package



Expansion Screw: 4 pieces
To tighten the base to ground. It is M5



# Solar Lawn Light





Weatherproof



LED beads



Battery



corrosion



UV





### How to install the light



Drill 2 holes in on the surface according to the size as base dimension shows.



Align the screw holes of the light fixture with the screw holes on the flat surface, and tighten and fix them with fixing screws to comp