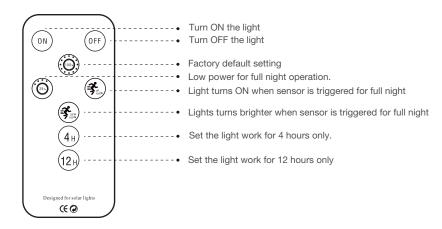

### How to install the light

Drill 2 holes in on the surface according to the size as base dimension shows.

Align the screw holes of the light fixture with the screw holes on the flat surface, and tighten and fix them with fixing screws to complete the installation