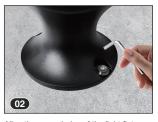

### How to install the light

Drill 2 holes in on the surface according to the size as base dimension shows.

Align the screw holes of the light fixture with the screw holes on the flat surface, and tighten and fix them with fixing screws to complete the installation

### Accessories in package

Expansion Screw: 4 pieces
To tighten the base to ground. It is M5