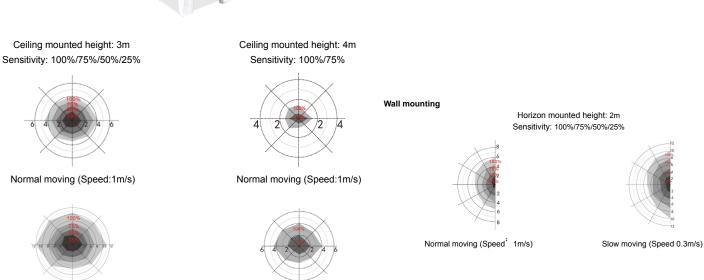

Slow moving (Speed 0.3m/s)

- Patent BiPolar Antenna Design
- Optimized for Metal Ceilings
- Microwave Sensor Technology
- Daylight Sensor
- Dimmable
- 2 Stage and 3 Stage Dimming
- IR Signal Input

Slow moving (Speed 0.3m/s)