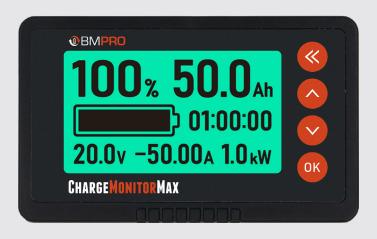

## **CHARGE MONITOR MAX**

## PREMIUM 500A BATTERY MONITOR

The ChargeMonitorMax is a wired device designed to monitor and display your battery performance using real-time data, allowing you to effectively track your battery's remaining energy through an intuitive display.

Compatible with a variety of standard lead-acid and LiFePO4 lithium batteries, the ChargeMonitorMax can be used to instantly view volts, amps, state of charge, and remaining battery capacity, making it ideal for devices like microwaves, inverters, and hair dryers.

## **KEY FEATURES**

Real-time monitoring

Instantly view volts, amps, time remaining, battery temperature, battery status, and state of charge.

User-friendly display

All battery data displayed on one screen to ensure quick and easy monitoring.

Measure up to 500A peak current in and out of the battery

Ideal for operating high-current devices.

- Supports deep cycle lead-acid, AGM, Gel and LiFePO4 batteries
- Easy DIY installation
- Monitor several batteries in parallel