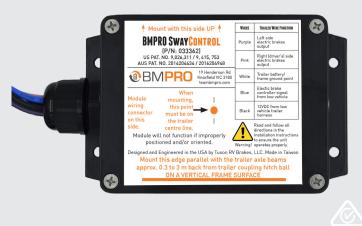

The SwayControl is mounted on the underside of the caravan/trailer chassis, wires directly to the trailer braking system and continuously monitors trailer yaw to detect sway. In the event that sway is detected the SwayControl automatically activates the caravan/trailer brakes to bring both it and the vehicle under control.

19 Henderson Road Knoxfield Victoria 3180 Australia +61 3 9763 0962 sales@teambmpro.com US PAT.NO. 9,026,311 / 9,415,753 AUS PAT.NO. 2014204434 / 2016204948